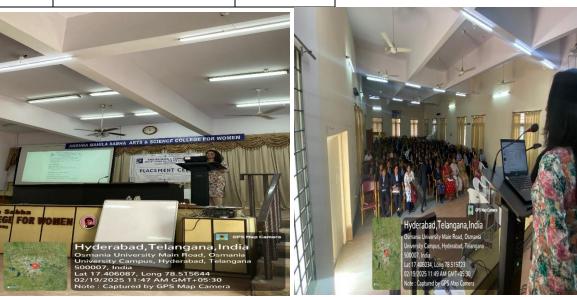

## A Report on Placement drive conducted on 19-02-2025 at Andhra Mahila Sabha Arts & Science college for Women, Osmania University.

The Placement Cell of Andhra Mahila Sabha Arts & Science College for Women (AMSASCW) successfully organized a placement drive on 19-02-2025, in collaboration with Sutherland Global Services, a leading Multinational company.

Sutherland Global Services visited with a designation role as Consultant, offering a package of 2.75 lakhs.

A total of 194 students from various streams, including both undergraduate and postgraduate programs, participated in the drive, and 73 students were shortlisted for the role of Consultant. The placement drive was conducted at MV Hall from 10:00 AM to 4:30 PM.