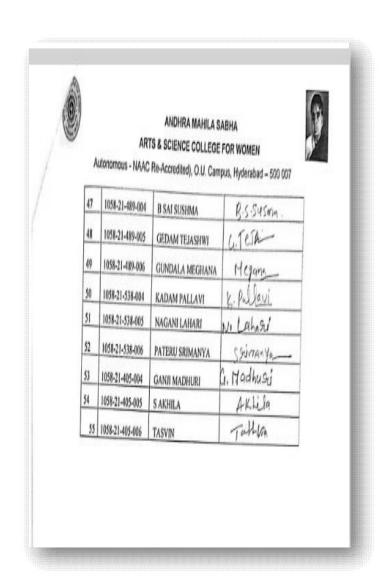

A. BUYEN   |  |
| 13   | 1058-19-111-019 | B.SWAPNA            | B. Swapna. |  |
| 14   | 1058-19-111-020 | KEERTHANANIDHI      | g. swafna. |  |
| 15   | 1058-19-111-025 | J.NISHA             | Nista.     |  |
| 16   | 1058-19-489-430 | SHAMISTHA FARHEEN   | Fasheen.   |  |
| 17   | 1058-19-489-431 | A.SRINITHA          | Sainitha.  |  |
| 18   | 1058-19-489-432 | N.SHEBA             | NSI        |  |
| 19   | 1058-19-489-433 | P.DIVYA             | Divya      |  |
| 20   | 1058-20-467-035 | S NISHITHA          | SNA        |  |
| 21   | 1058-20-467-036 | K. MYTHILI TEJA     | Tela       |  |
| 22   | 1058-20-467-037 | GYADARI YAMINI      | Ynnihi     |  |





(Autonomous)

O.U. Campus, Hyderabad – 500 007



KATIKAM MAMATHA

Hamatha





(Autonomous )
O.U. Campus, Hyderabad – 500 007



1. Then Law

Principal I/c

PRINCIPAL

ANDHRA MAHILA SABHA

Arts & Science College for Women (Autonomous)

O U. Campus, Hyderak ad 500 997.





(Autonomous )
O.U. Campus, Hyderabad – 500 007

Date: 11/11/2020

To

The principal
Andhra Mahila Sabha
Arts & Science College for Women
OU Campus, Hyderabad.

SUB: - Requesting permission to organize a Guest Lecture on "Awareness Programme on PCOD (Online Mode)"Req...reg

Respected Madam,

As the Women's cell of AMSASCW is planning to organize a Guest Lecture on "Awareness Programme on PCOD (Online Mode)" to bring awareness among the students to enhance their knowledge about the various on "Awareness Programme on PCOD (Online Mode)" on 12/11/2020at 11 A.M through online mode, I kindly appeal you to permit us for conducting the program.

Thankin