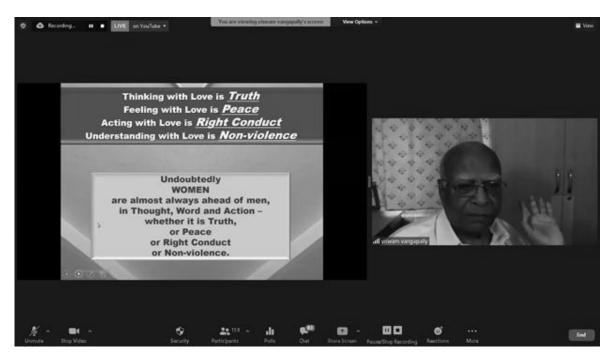

In an online session, a guest lecturer provided valuable insights into the issue of domestic violence against women. The speaker for lecture was warmly welcomed to the online session by Dr. K. Jhansi Rani, Principal, Head of the Departments, and students. Our respected principal addressed all the viewers who were attending the online session. They used slides and videos to illustrate the various forms of abuse that women may face in their homes, such as physical, emotional, and economic abuse. The lecturer shared statistics and personal stories to highlight the prevalence and severity of this problem.

Additionally, they discussed the barriers that women often encounter when trying to seek help, such as fear, shame, and lack of resources. The lecturer emphasized the importance of creating safe spaces online for survivors to access support and information discreetly.

Furthermore, they explored the role of technology in both perpetuating and addressing domestic violence, pointing out how abusers may use digital tools to control and monitor their victims. The lecturer also highlighted the importance of online communities and resources in providing assistance to those in need.

Overall, the guest lecturer's online presentation was engaging and informative, sparking meaningful discussions and raising awareness about the urgent need to address domestic violence against women in the digital age.