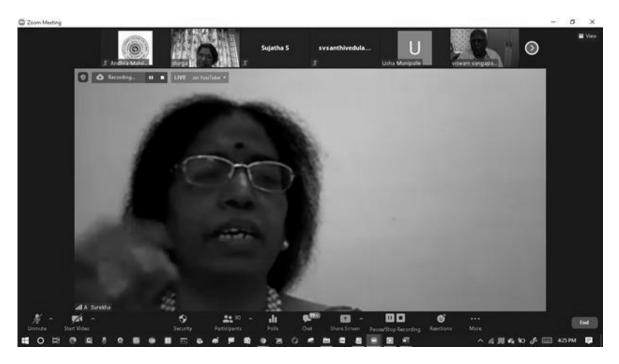

#### A Report on Domestic Violence Against Women (Online Mode)

Name of the event –Domestic Violence Against Women
Date of the event –22-09-2020
Mode-Online Mode
Resource Person-Smt.C.Subha Venugopal,Adjunct Lecturer ,AMS,CTE .
Event coordinator –Women's Cell

In an online session, a guest lecturer provided valuable insights into the issue of domestic violence against women. The speaker for lecture was warmly welcomed to the online session by Dr. K. Jhansi Rani, Principal, Head of the Departments, and students. Our respected principal addressed all the viewers who were attending the online session. They used slides and videos to illustrate the various forms of abuse that women may face in their homes, such as physical, emotional, and economic abuse. The lecturer shared statistics and personal stories to highlight the prevalence and severity of this problem.