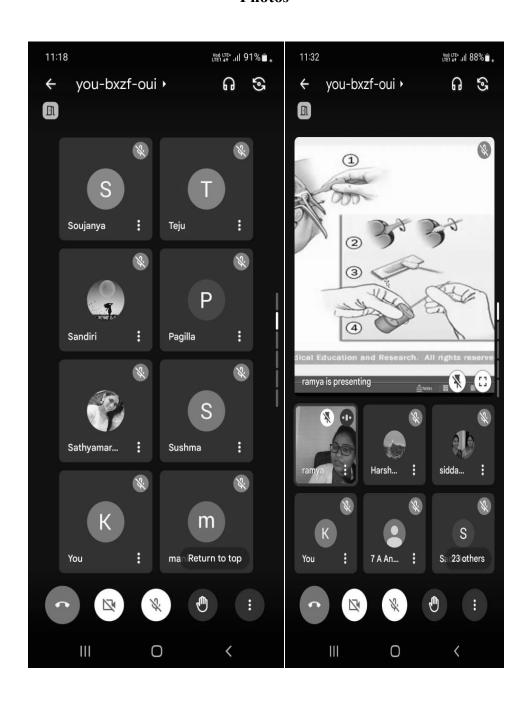

In an online session, a guest lecturer provided valuable insights into the issue of domestic violence against women. The speaker for lecture was warmly welcomed to the online session by Dr. K. Jhansi Rani, Principal, Head of the Departments, and students. Our respected principal addressed all the viewers who were attending the online session. They used slides and videos to illustrate the various forms of abuse that women may face in their homes, such as physical, emotional, and economic abuse. The lecturer shared statistics and personal stories to highlight the prevalence and severity of this problem.