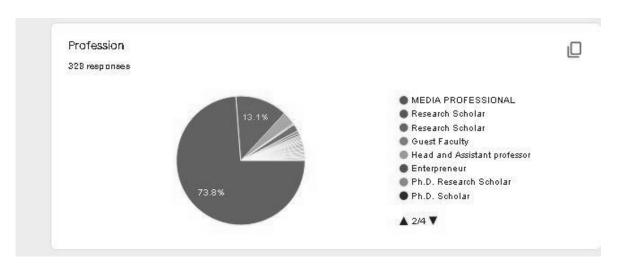

l level by students and research scholars from different colleges. An Whats App was created to join in the group for participants and were facilitated to join in the given Zoom link by Technical support Sri Devender, Assistant Prof, Department of Commerce, Nizam College, Hyderabad. All the participants were given e-certificates on the topic of national symposium.

Convenor

S. Sujoetha

S. Sujatha

Assistant Professor

Dep of Journalism





(Autonomous )
O.U. Campus, Hyderabad – 500 007

#### **Photos**



An Invitation







Prof V Viswanadham, Former Dean, Department of Commerce, OU



Prof Sumita Roy, Former Head, Department of English, OU







Mrs Uma Ghurka, MD, ThermoCables& Technical director, Thermo Pads



Ms Surekha, Deputy Director, Head News Unit, DD, Yadagiri -Hyd.









Pie chart on Participants from various fields





(Autonomous )
O.U. Campus, Hyderabad – 500 007



# National Symposium On"EMPOWERMENT OF WOMEN IN THE GLOBALISED ERAROAD AHEAD

Thank You - Your Response has been recorded-You will receive e-certificate in 1 or 2 days.

This form was created inside of Nizam College. Report Abuse

Google Forms





(Autonomous )
O.U. Campus, Hyderabad – 500 007



#### ANDHRA MAHILA SABHA ARTS & SCIENCE COLLEGE FOR WOMEN



Autonomous - NAAC Re-Accredited), O.U. Campus, Hyderabad - 500 007

Date:08-03-2021

#### List of Participants

#### Title of the Programme ;Empowerment of women in the Globalization era-Road Ahead

| S.No | Roll Number     | Name               | Signature           |
|------|-----------------|--------------------|---------------------