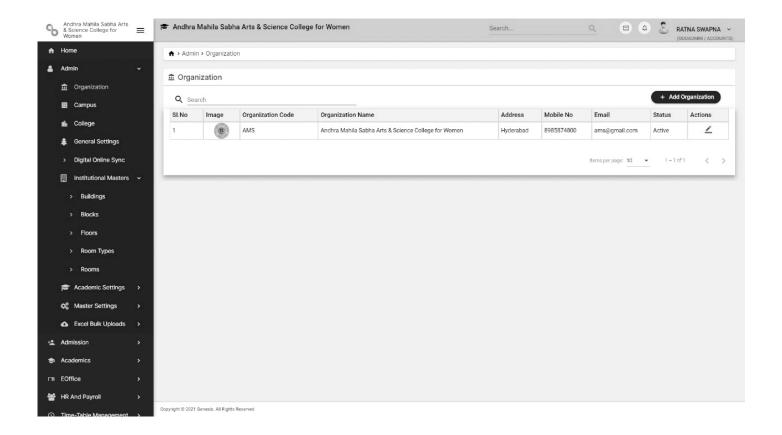

Autonomous - NAAC Re-Accredited), O.U. Campus, Hyderabad - 500 007

#### **ACCOUNTS**





PRINCIPAL
ANDHRA MAHILA SABHA
Arts & Science College for Women
(Autonómous)

O U. Campus, Hyderakart-500 007.





Autonomous - NAAC Re-Accredited), O.U. Campus, Hyderabad - 500 007

## **FINANCE**





PRINCIPAL
ANDHRA MAHILA SABHA
Arts & Science College for Women
(Autonomous)
O U. Campus, Hyderahad 500 007.





Autonomous - NAAC Re-Accredited), O.U. Campus, Hyderabad - 500 007

## **ADMINISTRATION**





PRINCIPAL
ANDHRA MAHILA SABHA
Arts & Science College for Women
(Autonomous)
O U. Campus, Hyderatest.500 007.





Autonomous - NAAC Re-Accredited), O.U. Campus, Hyderabad - 500 007

## **EXAMINATION**





PRINCIPAL
ANDHRA MAHILA SABHA
Arts & Science College for Women
(Autonomous)

O U. Campus, Hydershad-500 007.