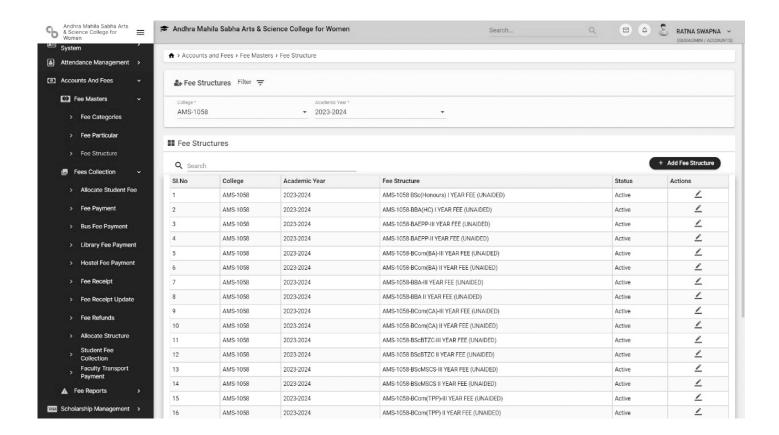

## **FINANCE**

PRINCIPAL
ANDHRA MAHILA SABHA
Arts & Science College for Women
(Autonomous)
O U. Campus, Hyderahad 500 007.

Autonomous - NAAC Re-Accredited), O.U. Campus, Hyderabad - 500 007