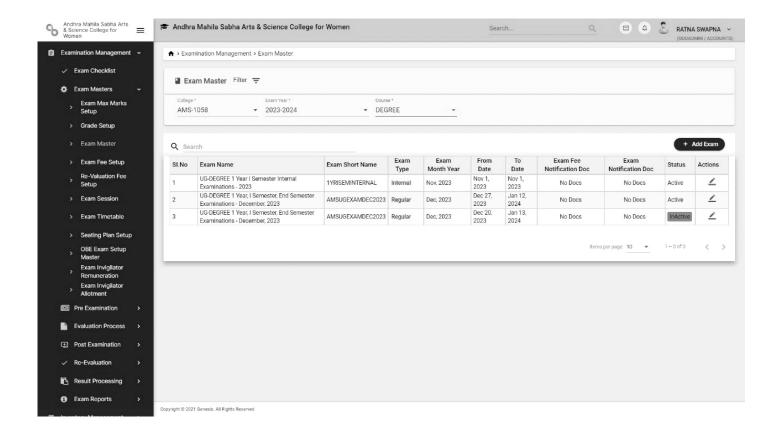

## **EXAMINATION**

PRINCIPAL
ANDHRA MAHILA SABHA
Arts & Science College for Women
(Autonomous)

O U. Campus, Hydershad-500 007.