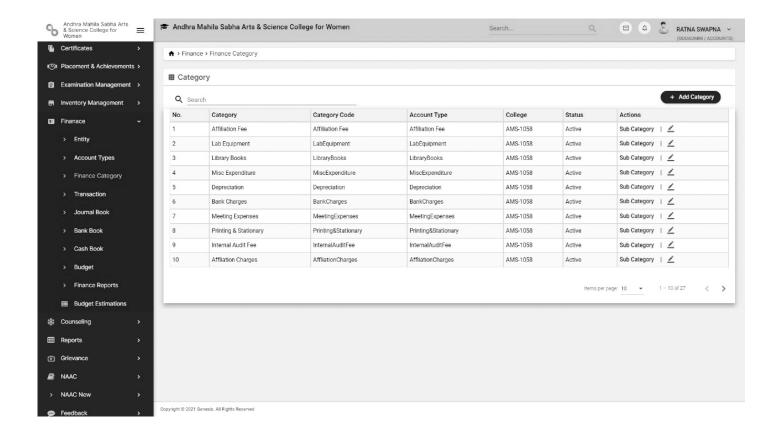

## **FINANCE**

PRINCIPAL
ANDHRA MAHILA SABHA
Arts & Science College for Women
(Autonomous)
O U. Campus, Hyderahad 500 007.

Autonomous - NAAC Re-Accredited), O.U. Campus, Hyderabad - 500 007