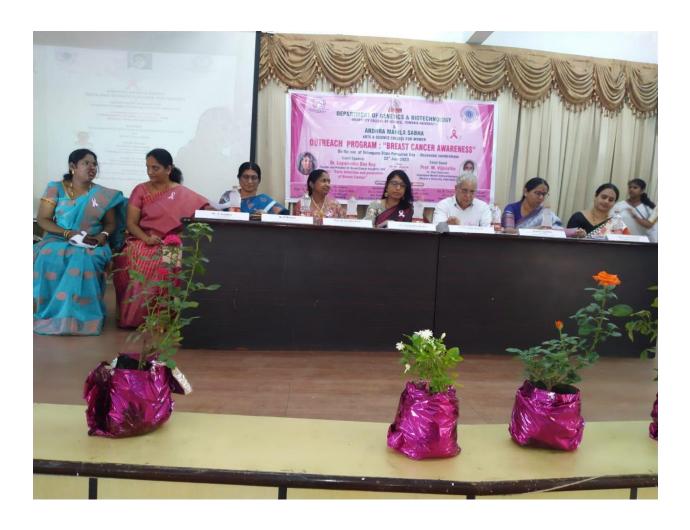

# "Community Outreach Program" Breast Cancer Awareness Theme "Early Detection & Prevention of Breast Cancer"

Andhra Mahila Sabha Arts and Science College for women in collaboration with Department of Genetics, University College of Science Osmania University organized "Community Outreach Program" Breast Cancer Awareness theme "Early Detection And Prevention Of Breast Cancer" on 22nd June 2023 MV Hall from 10:30 a.m. to 1:00 p.m.

The chief guest for the program was Prof.M.Vijjulatha Incharge, Vice Chancellor, Telangana Mahila VishwaVidyalayam, Hyderabad and the Guest of honor was Dr Lopamudra Das Roy Founder and President of Breast Cancer Hub, USA. They both enlighten the participants on Breast cancer awareness and early detection with primary screening methods. Highlighted on detection test and the importance about mammography, 3D mammography and ultrasound etc.Risk factors associated with breast cancer, genetic inheritance, Prevention methods like regulation exercise, meditation, yoga & healthy habits etc

And the convener of the program is Prof.H. Surekha Rani ,Head, Department of genetics, Dr Jhansi Rani Principal of Andhra Mahila Sabha Arts and Science College , Coordinator -Dr Sandhya Assistant professor , Organizing Secretary Mrs P Sandhya Rani Assistant professor organizing committee members are Dr.Parameshwari,Ms.Jaya Madhuri,NSS Unit –I,II,III and the other distinguish guest attended the program are Dr. Rajani Secretary and Correspondent, Sri.D. Chakrapani Chairman (Retired IAS), Prof. Jayashree Vice Principal University College of Science and other guest from university. Around more than 300 students have attended and participated the program. All sister institution of AMS have also participated.

## ANDHRA MAHILA SABHA ARTS & SCIENCE COLLEGE FOR WOMEN

On the eve of Telangana State Formation Day
Decennial Celebrations

OUTREACH PROGRAM: "BREAST CANCER AWARENESS"

22<sup>nd</sup> June 2023 @ 10:30am

#### Chief Guest

Prof. M. Vijjulatha I/C. Vice-Chancellor Telangana Mahila Vishwavidyalayam (Women's University, Hyderabad

## **Guest of Honour**

Dr. Lopamudra Das Roy
Founder and President of Breast Cancer Hub(BCH), USA
Title: "Early detection and prevention of Breast Cancer"