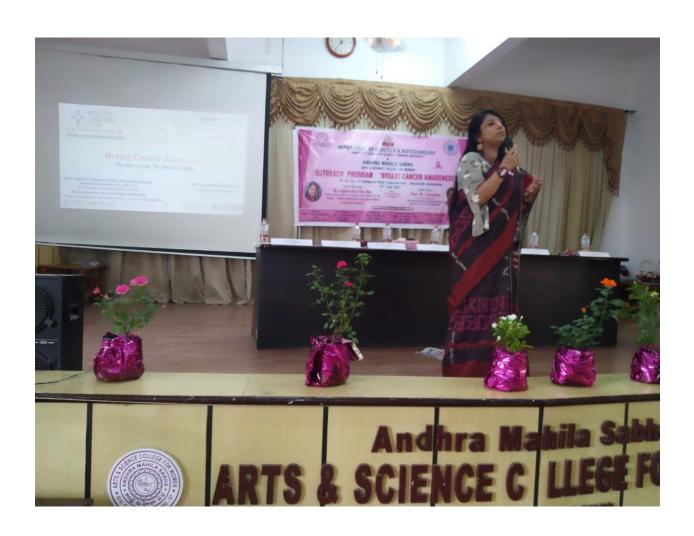

The chief guest for the program was Prof.M.Vijjulatha Incharge, Vice Chancellor, Telangana Mahila VishwaVidyalayam, Hyderabad and the Guest of honor was Dr Lopamudra Das Roy Founder and President of Breast Cancer Hub, USA. They both enlighten the participants on Breast cancer awareness and early detection with primary screening methods. Highlighted on detection test and the importance about mammography, 3D mammography and ultrasound etc.Risk factors associated with breast cancer, genetic inheritance, Prevention methods like regulation exercise, meditation, yoga & healthy habits etc

## **Guest of Honour**

Dr. Lopamudra Das Roy
Founder and President of Breast Cancer Hub(BCH), USA
Title: "Early detection and prevention of Breast Cancer"